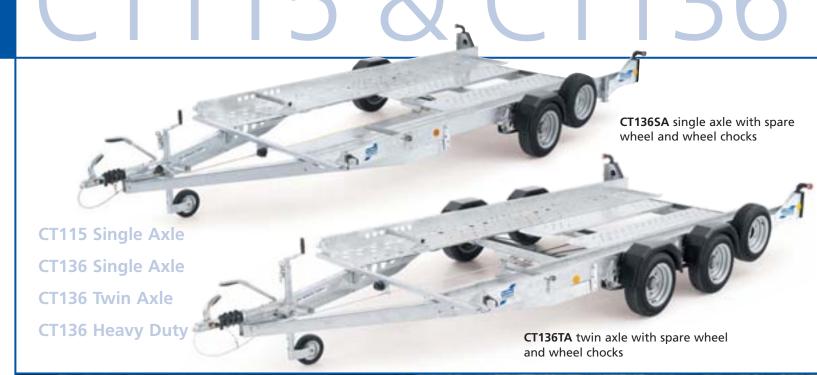

# CT115 & CT136 Transporter

With four models available, both vehicle recovery and motor sport are catered for within these trailer ranges. Twin high tensile galvanized steel structures are mounted on the exclusive Ifor Williams beam axle suspension and combine to give a versatile, strong and easy to use vehicle carrier.

Utilising the same lightweight construction on all four models, the single axle CT115 & CT136 (1400kg gross), twin axle (2000kg gross) and heavy duty (2600kg gross) models are lightweight trailers giving a maximum payload capacity of 1000kg, 1500kg and 2100kg respectively.