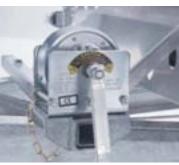

# **Coupling Head**

The lockable low-profile coupling head ensures optimum clearance of 4x4 rear doors (also standard on CT136HD).