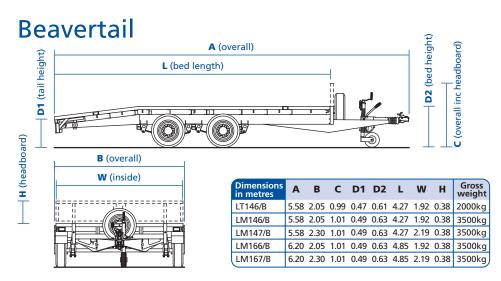

# **Beavertail & Tiltbed**Standard Dimensions

# **Beavertail** Trailers

| Deavert | all maners              | )          |   |        |                     |          |        |        |        |        |        |        |        |        |
|---------|-------------------------|------------|---|--------|---------------------|----------|--------|--------|--------|--------|--------|--------|--------|--------|
|         | Maximum<br>Gross Weight | t Tyres    |   |        |                     |          |        |        |        |        |        |        |        |        |
| LT146/B | 2000kg                  | 145R10C    |   | Option | Option <sup>†</sup> | Option** | Option | Option | Option | Option | -      | Option | -      | Option |
| LM146/B | 3500kg                  | 195/60R12C | • | Option | Option <sup>†</sup> | Option** | Option | Option | Option | Option | -      | Option | -      | Option |
| LM147/B | 3500kg                  | 195/60R12C | • | Option | Option <sup>†</sup> | Option** | Option | Option | Option | Option | -      | Option | -      | Option |
| LM166/B | 3500kg                  | 195/60R12C | • | Option | Option <sup>†</sup> | Option** | Option | Option | Option | Option | -      | Option | -      | Option |
| LM167/B | 3500kg                  | 195/60R12C | • | Option | Option <sup>†</sup> | Option** | Option | Option | Option | Option | -      | Option | -      | Option |
| Tiltbed | Trailers                |            |   |        |                     |          |        |        |        |        |        |        |        |        |
| CT166   | 3500kg                  | 195/60R12C |   | Option | Option*             | Std      | Option | Option | -      | -      | Option | Option | Option | -      |
| CT167   | 3500kg                  | 195/60R12C | • | Option | Option*             | Std      | Option | Option | -      | -      | Option | Option | Option | -      |