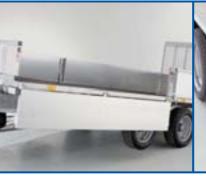

# **Tiltbed** Trailers

For owners of wheeled plant and machinery the Tiltbed is an ideal choice, providing all the benefits of the flatbed range, combined with an easily tilted platform for effortless loading.

There are two size options in the range: 16' long, 6ft' 6" wide and 16' long, 7' 6" wide. Both models offer the maximum gross weight of 3500Kg.

The low tilt angle (approximately 12 degrees) and drop down tail ramp make it easier to drive or winch almost any kind of wheeled vehicle onto the trailer bed. This model is ideally suited to vehicles with differing front to rear wheel track such as specialist ground maintenance equipment and large mowers. A longer (3') loading ramp is also available as an extra cost option to further smooth the transition between the ground and the trailer bed.