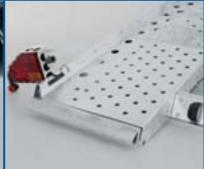

### **Perforated Platform**

The whole of the trailer platform is perforated to provide both traction and multiple lashing positions.

Rear light clusters fold out to allow wider vehicles access up ramps (lights should not be adjusted on public highways).