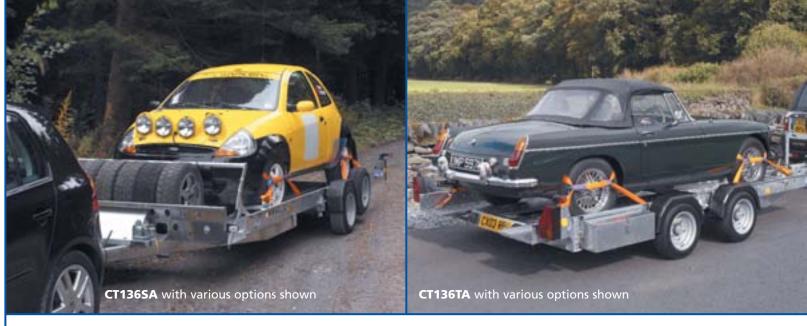

The optional removable / adjustable front wheel chocks take the guess work out of positioning your vehicle. The heavy duty wheel straps (conveniently stored in the lockable toolbox) can be anchored at any number of perforations provided in the bed.

Detachable loading skids and rear steady legs allow the trailer to be stabilised at the perfect clearance angle. The loading skids stow quickly, conveniently and securely within the bed area.

A winch mounting bar, bracket and a range of winches can be added to aid vehicle recovery. Whilst for motorsport users a front mounted tyre rack option can be fitted with straight or cranked restraining bar to suit the same or different sized tyre combinations. An optional motorcycle recovery kit allows even more functionality, with enough space to carry a large motorcycle securely (CT136TA and CT136HD only).