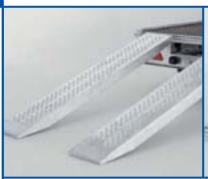

# Perforated Steel Loading Skids

6' long steel loading ramps. A pair of prop stands are included to support the rear of the trailer when loading.
(Beavertail only)

**Lightweight Aluminium Loading Skids** 

6' long aluminium loading ramps. A pair of prop stands are included to support the rear of the trailer when loading. (Beavertail only)

**Lashing Ring** 

Recessed hinged ring providing secure floor level fixing point.