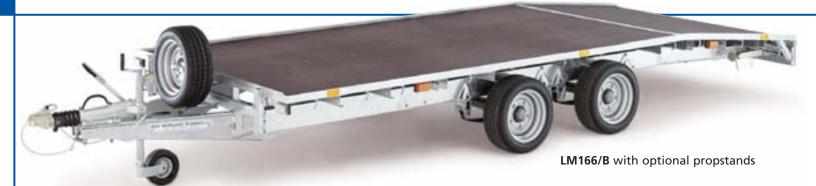

# **Beavertail**Trailers

Closely related to the flatbed range, but with the addition of a sloping rear bed section, these trailers offer the flexibility of a flatbed with an added benefit of a low loading height<sup>1</sup> to the rear of the trailer.

The beavertail range is offered in width options ranging from: 6' 6" to 7' 6", and length options from 14' to 16' and two maximum gross weight versions, 2000Kg and 3500Kg.

As with all our flatbed trailers the Beavertail can be fitted with many accessories, these include winch, full width loading ramp, loading skids, rear prop stands, headboard and ladder rack.