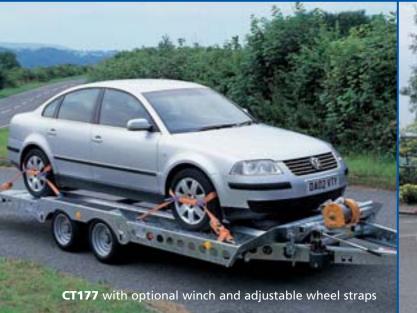

# **CT177**Transporter

A versatile transporter, wide enough for most light commercials and narrow enough for the smaller car, the CT177 is the ideal trailer for the motor trade or hire professional. Its tilt bed action combined with pull out mini-skids allows for quick and efficient loading of vehicles either under their own power or using one of the winch options available.

The combination of optimum engineering design and high strength materials has produced a trailer with an excellent strength to weight ratio.

Wheel arch tops are only 10cm (4") from the bed to give ample door clearance and feature high grip treads for safe entry and exit from the vehicle being carried. The optional heavy duty wheel straps feature a soft-link that will not damage expensive alloy wheels and can be stowed away in the built-in toolbox.