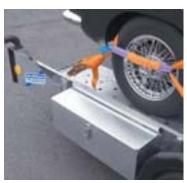

# Sliding Winch Bracket

With the optional winch fitted on the bracket the whole assembly can move from side to side to allow for variation in vehicle towing eye position. The winch bracket can be removed so valuable winch equipment can be locked away securely.

# GM5 Heavy Duty Strap Winch (mechanical) - see Sliding Winch option opposite

High quality all ball bearing winch with fast spool and rewind action and wide webbing strap.