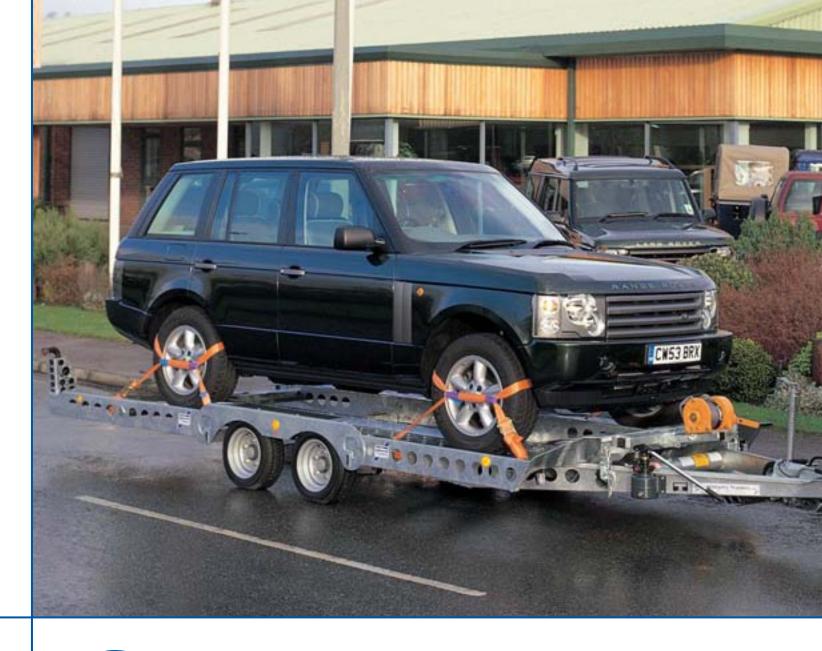

# Car Transporter

# **Transporter** Trailers

Take a look at any of our trailers and you'll find that safety, flexibility and ease of use are included as standard. The new transporter range is no exception, providing a robust and reliable vehicle-carrying solution for motorsports enthusiasts, hire firms and motor trade professionals.

# **CT177**Transporter

A versatile transporter, wide enough for most light commercials and narrow enough for the smaller car, the CT177 is the ideal trailer for the motor trade or hire professional. Its tilt bed action combined with pull out mini-skids allows for quick and efficient loading of vehicles either under their own power or using one of the winch options available.