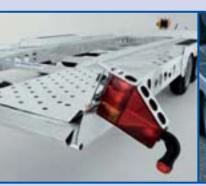

# **CT177**Transporter

A versatile transporter, wide enough for most light commercials and narrow enough for the smaller car, the CT177 is the ideal trailer for the motor trade or hire professional. Its tilt bed action combined with pull out mini-skids allows for quick and efficient loading of vehicles either under their own power or using one of the winch options available.

The combination of optimum engineering design and high strength materials has produced a trailer with an excellent strength to weight ratio.

Wheel arch tops are only 10cm (4") from the bed to give ample door clearance and feature high grip treads for safe entry and exit from the vehicle being carried. The optional heavy duty wheel straps feature a soft-link that will not damage expensive alloy wheels and can be stowed away in the built-in toolbox.

Mini-skids, to give improved ground clearance, can be quickly and easily slid into position. Fully retained at all times they cannot be lost or stolen and once the vehicle is loaded they simply slide back in place within the rear deck.

The removable winch arm is fully adjustable from side to side allowing alignment with off-centre vehicle recovery eyes.

A range of winch options further enhance the trailer specification and the optional centre deck section fills three quarters of the centre deck area to provide a safe walk-on platform as an alternative to the open centre.