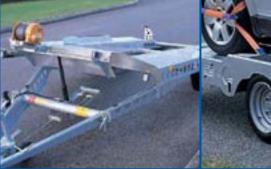

# Sliding Winch Bracket

With the optional winch fitted on the bracket the whole assembly can move from side to side to allow for variation in vehicle towing eye position. The winch bracket can be removed so valuable winch equipment can be locked away securely.

The optional removable / adjustable front wheel chocks take the guess work out of positioning your vehicle. The heavy duty wheel straps (conveniently stored in the lockable toolbox) can be anchored at any number of perforations provided in the bed.

Detachable loading skids and rear steady legs allow the trailer to be stabilised at the perfect clearance angle. The loading skids stow quickly, conveniently and securely within the bed area.

A winch mounting bar, bracket and a range of winches can be added to aid vehicle recovery. Whilst for motorsport users a front mounted tyre rack option can be fitted with straight or cranked restraining bar to suit the same or different sized tyre combinations. An optional motorcycle recovery kit allows even more functionality, with enough space to carry a large motorcycle securely (CT136TA and CT136HD only).