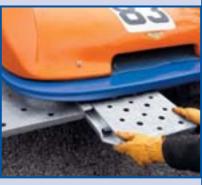

### **Mini Skids**

Retained mini-skids for additional ground clearance, ideal for low clearance vehicles. Skids are kept in place by a steel peg located underneath the rear light clusters.