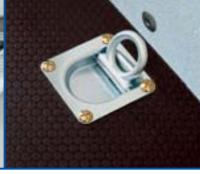

6' long aluminium loading ramps. A pair of prop stands are included to support the rear of the trailer when loading. (Beavertail only)

**Lashing Ring** 

Recessed hinged ring providing secure floor level fixing point.