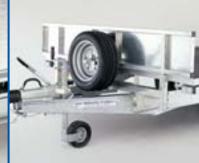

# Fitted Spare Wheel and Lockable Toolbox

Concealed neatly below the deck level, both are included as standard (optional GM5 winch shown).

# Sliding Winch Bracket

With the optional winch fitted on the bracket the whole assembly can move from side to side to allow for variation in vehicle towing eye position. The winch bracket can be removed so valuable winch equipment can be locked away securely.