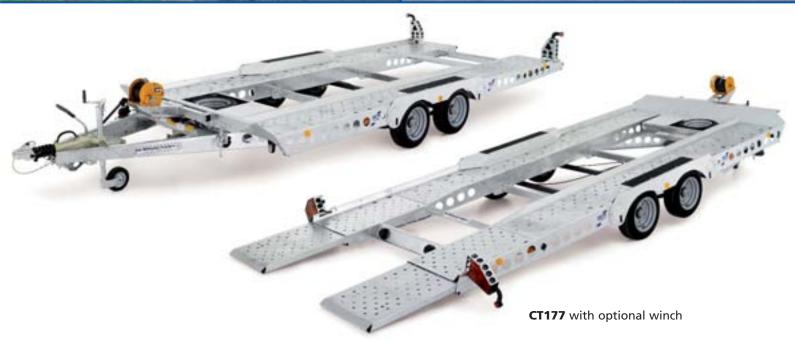

# **CT177**Transporter

A versatile transporter, wide enough for most light commercials and narrow enough for the smaller car, the CT177 is the ideal trailer for the motor trade or hire professional. Its tilt bed action combined with pull out mini-skids allows for quick and efficient loading of vehicles either under their own power or using one of the winch options available.

### Standard features include:

- 50mm ball coupling with lockable head
- Retained pull-out mini skids
- Adjustable winch arm and mounting rail
- Hydraulic tilting system
- Fold-out rear lights
- Heavy duty jockey wheel
- Spare wheel recessed into trailer deck
- Lockable toolbox

### Optional features include:

- Softlink adjustable wheel straps
- Centre deck section fills
- Selection of winches