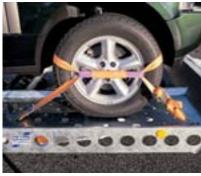

The combination of optimum engineering design and high strength materials has produced a trailer with an excellent strength to weight ratio.

Wheel arch tops are only 10cm (4") from the bed to give ample door clearance and feature high grip treads for safe entry and exit from the vehicle being carried. The optional heavy duty wheel straps feature a soft-link that will not damage expensive alloy wheels and can be stowed away in the built-in toolbox.

# **Heavy Duty Wheel Straps**

Heavy duty wheel securing straps incorporating soft-link to avoid damage to alloy wheels.

# **Heavy Duty Wheel Straps**

Heavy duty wheel securing straps incorporating softlink to avoid damage to alloy wheels.