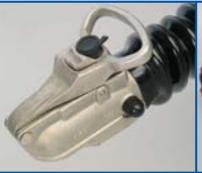

# **Coupling Head**

The lockable low-profile coupling head ensures optimum clearance of 4x4 rear doors (also standard on CT136HD).

**Coupling Head** 

The lockable coupling head can be locked on or off the coupling for additional security. Available on CT115, CT136SA and CT136TA only. See CT177 standard features for CT136HD coupling head. (Padlock not included).