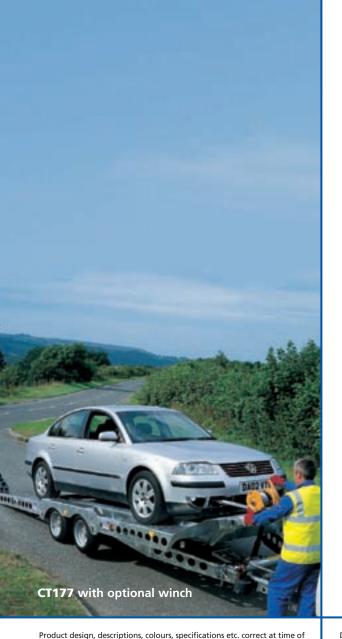

# **CT177**Transporter

A versatile transporter, wide enough for most light commercials and narrow enough for the smaller car, the CT177 is the ideal trailer for the motor trade or hire professional. Its tilt bed action combined with pull out mini-skids allows for quick and efficient loading of vehicles either under their own power or using one of the winch options available.

The removable winch arm is fully adjustable from side to side allowing alignment with off-centre vehicle recovery eyes.

A range of winch options further enhance the trailer specification and the optional centre deck section fills three quarters of the centre deck area to provide a safe walk-on platform as an alternative to the open centre.