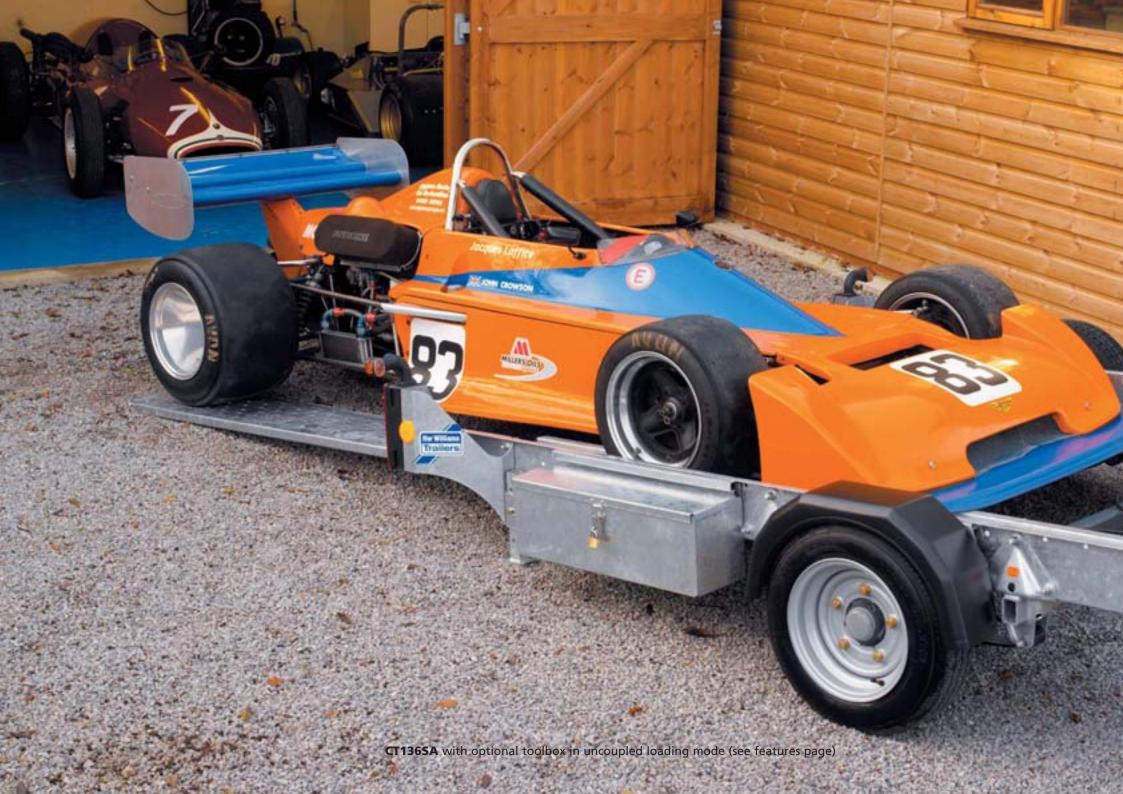

# **Uncoupled Loading**

A special skid under the coupling allows the trailer to be loaded when uncoupled. This avoids overloading the towing vehicle towball when loading heavier vehicles.

# **Uncoupled Loading Mode**

To allow low ground clearance vehicles to be loaded without the need for a tilt mechanism.

**Loading Skids** 

The loading skids are readily accessible at the point of use. Skids are retained by the number plate holder.