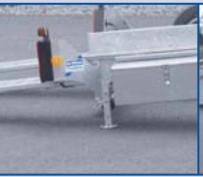

# **Coupling Head**

The lockable low-profile coupling head ensures optimum clearance of 4x4 rear doors (also standard on CT136HD).

**Coupling Head** 

The lockable coupling head can be locked on or off the coupling for additional security. Available on CT115, CT136SA and CT136TA only. See CT177 standard features for CT136HD coupling head. (Padlock not included).