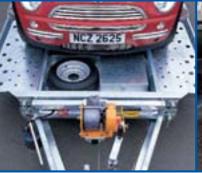

# Fitted Spare Wheel and Lockable Toolbox

Concealed neatly below the deck level, both are included as standard (optional GM5 winch shown).

# Sliding Winch Bracket

With the optional winch fitted on the bracket the whole assembly can move from side to side to allow for variation in vehicle towing eye position. The winch bracket can be removed so valuable winch equipment can be locked away securely.