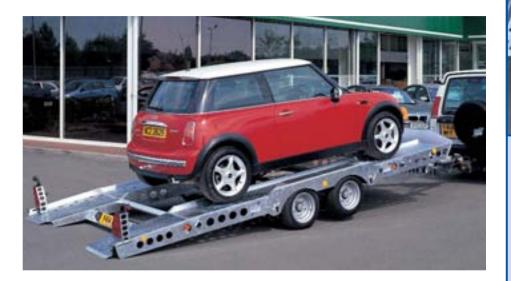

# Car Transporter

# **CT177**Transporter

A versatile transporter, wide enough for most light commercials and narrow enough for the smaller car, the CT177 is the ideal trailer for the motor trade or hire professional. Its tilt bed action combined with pull out mini-skids allows for quick and efficient loading of vehicles either under their own power or using one of the winch options available.