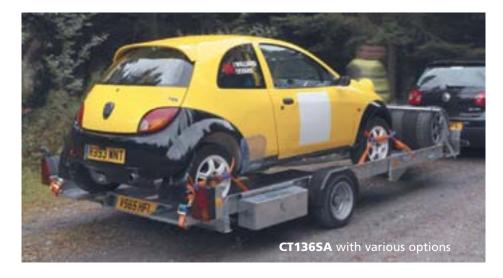

# CT115 & CT136 Transporter

With four models available, both vehicle recovery and motor sport are catered for within these trailer ranges. Twin high tensile galvanized steel structures are mounted on the exclusive Ifor Williams beam axle suspension and combine to give a versatile, strong and easy to use vehicle carrier.

Utilising the same lightweight construction on all four models, the single axle CT115 & CT136 (1400kg gross), twin axle (2000kg gross) and heavy duty (2600kg gross) models are lightweight trailers giving a maximum payload capacity of 1000kg, 1500kg and 2100kg respectively.