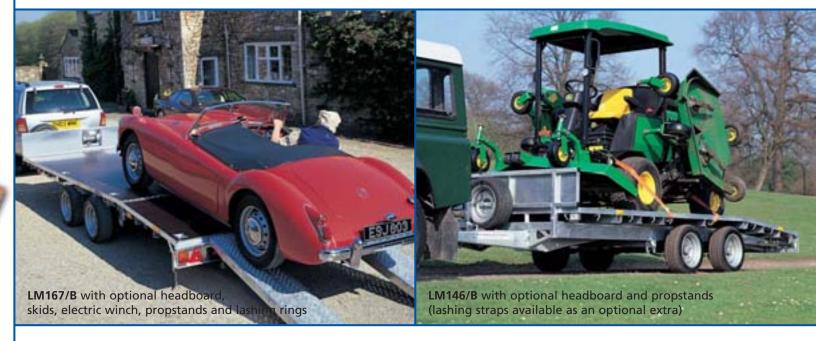

# **Beavertail**Trailers

Closely related to the flatbed range, but with the addition of a sloping rear bed section, these trailers offer the flexibility of a flatbed with an added benefit of a low loading height<sup>1</sup> to the rear of the trailer.

The beavertail range is offered in width options ranging from: 6' 6" to 7' 6", and length options from 14' to 16' and two maximum gross weight versions, 2000Kg and 3500Kg.

As with all our flatbed trailers the Beavertail can be fitted with many accessories, these include winch, full width loading ramp, loading skids, rear prop stands, headboard and ladder rack.

The beavertail models described here have all the benefits of the regular flatbed range. For full information on the Ifor Williams flatbed range please ask your dealer for the Commercial brochure.

<sup>1</sup> Vehicles with low ground clearance may not be suitable for loading on this type of trailer.