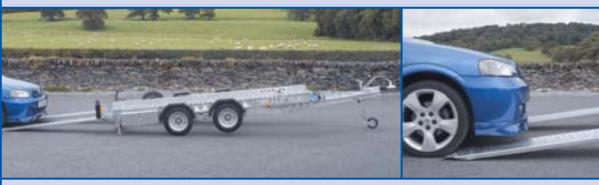

# **Uncoupled Loading Mode**

To allow low ground clearance vehicles to be loaded without the need for a tilt mechanism.

**Loading Skids** 

The loading skids are readily accessible at the point of use. Skids are retained by the number plate holder.

Skids suitable for normal loading or uncoupled loading mode.

Lights are positioned well clear of the trailer body.

Skids do not protrude beyond the trailer deck, and can be refitted beneath the lowest of vehicles.