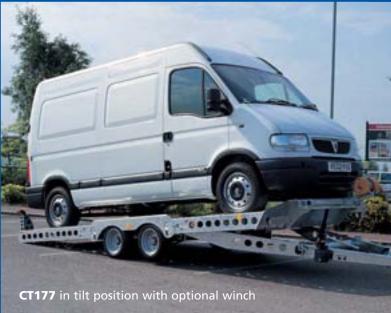

# **CT177**Transporter

A versatile transporter, wide enough for most light commercials and narrow enough for the smaller car, the CT177 is the ideal trailer for the motor trade or hire professional. Its tilt bed action combined with pull out mini-skids allows for quick and efficient loading of vehicles either under their own power or using one of the winch options available.