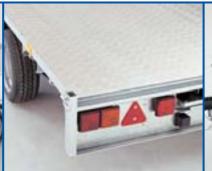

### Standard features include:

- 50mm ball coupling with lockable head
- Retained pull-out mini skids
- Adjustable winch arm and mounting rail
- Hydraulic tilting system
- Fold-out rear lights
- Heavy duty jockey wheel
- Spare wheel recessed into trailer deck
- Lockable toolbox

### **Perforated Platform**

The whole of the trailer platform is perforated to provide both traction and multiple lashing positions.

Rear light clusters fold out to allow wider vehicles access up ramps (lights should not be adjusted on public highways).