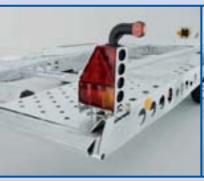

### **Perforated Platform**

The whole of the trailer platform is perforated to provide both traction and multiple lashing positions.

Rear light clusters fold out to allow wider vehicles access up ramps (lights should not be adjusted on public highways).