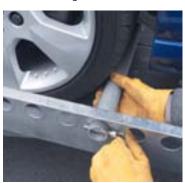

# **Coupling Head**

The lockable low-profile coupling head ensures optimum clearance of 4x4 rear doors (also standard on CT136HD).

**Coupling Head** 

The lockable coupling head can be locked on or off the coupling for additional security. Available on CT115, CT136SA and CT136TA only. See CT177 standard features for CT136HD coupling head. (Padlock not included).