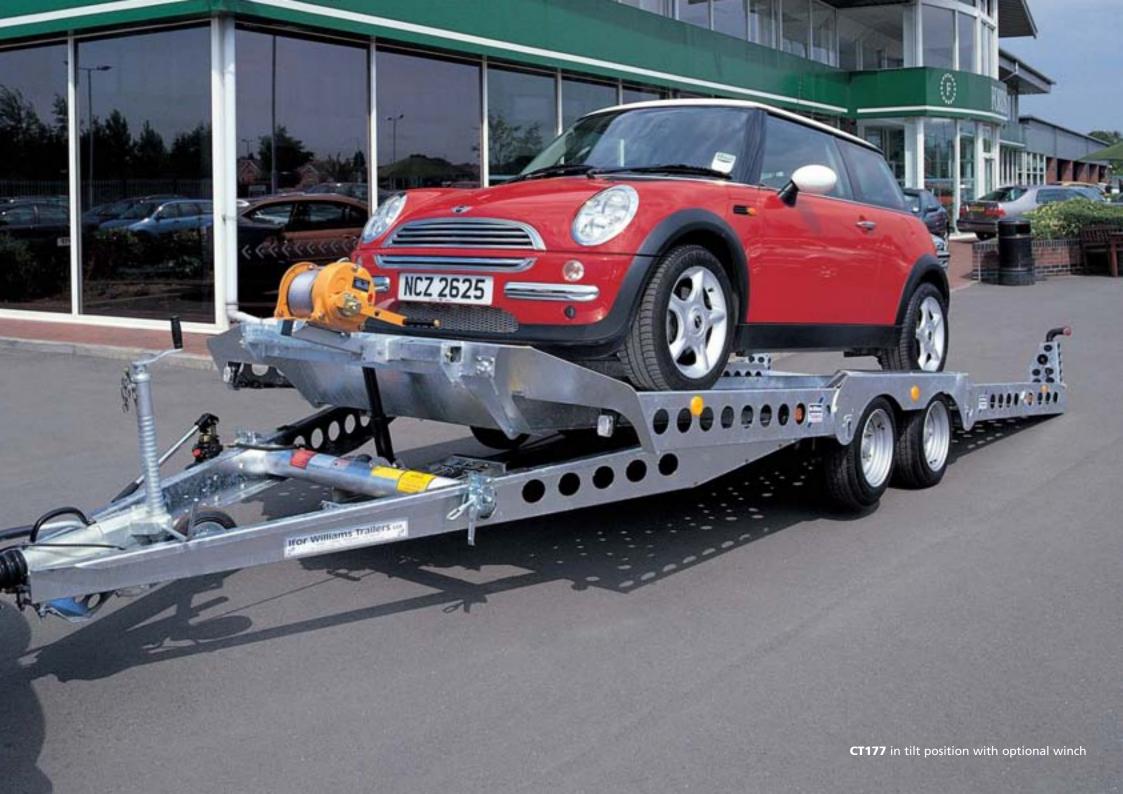

# CT177

# **CT177**Transporter

A versatile transporter, wide enough for most light commercials and narrow enough for the smaller car, the CT177 is the ideal trailer for the motor trade or hire professional. Its tilt bed action combined with pull out mini-skids allows for quick and efficient loading of vehicles either under their own power or using one of the winch options available.