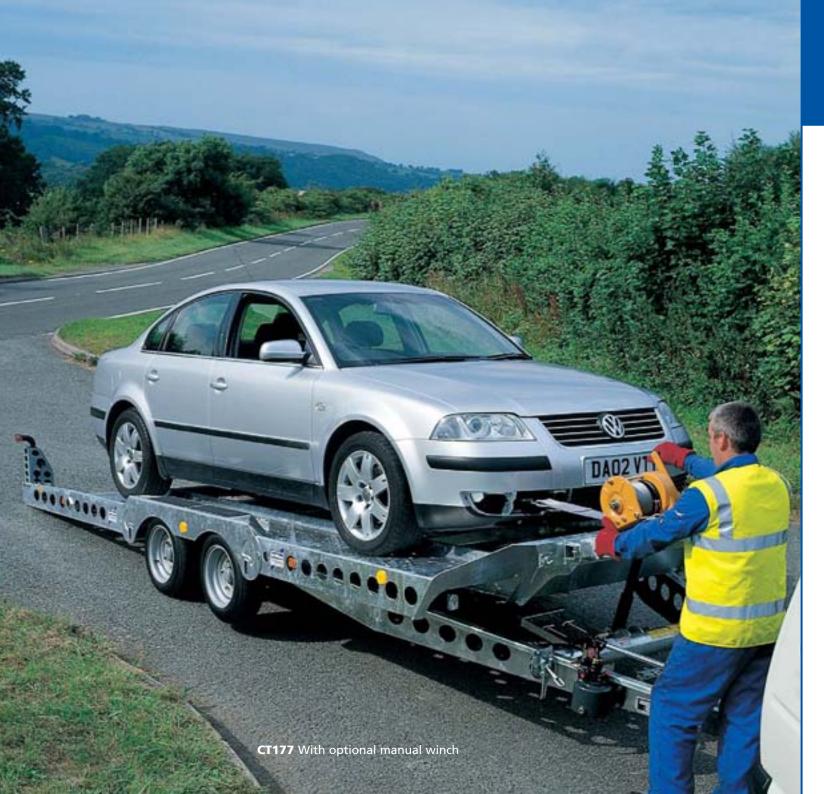

# CT177

# **CT177**Transporter

A versatile transporter, wide enough for most light commercials and narrow enough for the smaller car, the CT177 is the ideal trailer for the motor trade or hire professional. Its tilt bed action combined with pull out mini-skids allows for quick and efficient loading of vehicles either under their own power or using one of the winch options available.

The combination of optimum engineering design and high strength materials has produced a trailer with an excellent strength to weight ratio.

Wheel arch tops are only 10cm (4") from the bed to give ample door clearance and feature high grip treads for safe entry and exit from the vehicle being carried. The optional heavy duty wheel straps feature a soft-link that will not damage expensive alloy wheels and can be stowed away in the built-in toolbox.

The removable winch arm is fully adjustable from side to side allowing alignment with off-centre vehicle recovery eyes.

A range of winch options further enhance the trailer specification and the optional centre deck section fills three quarters of the centre deck area to provide a safe walk-on platform as an alternative to the open centre.