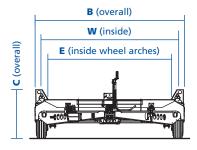

# **CT177**Standard Dimensions

# A (overall) L (bed length) L (bed length)

| 1 | Dimensions in metres | ~   | _   | С    | _    |      |     |     |     | Unladen<br>weight |        |
|---|----------------------|-----|-----|------|------|------|-----|-----|-----|-------------------|--------|
|   | CT177                | 6.7 | 2.3 | 0.75 | 0.43 | 1.91 | 5.0 | 2.2 | 0.1 | 805kg             | 3500kg |