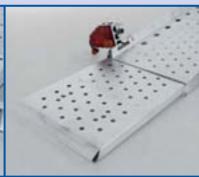

# **CT177**Transporter

A versatile transporter, wide enough for most light commercials and narrow enough for the smaller car, the CT177 is the ideal trailer for the motor trade or hire professional. Its tilt bed action combined with pull out mini-skids allows for quick and efficient loading of vehicles either under their own power or using one of the winch options available.

The combination of optimum engineering design and high strength materials has produced a trailer with an excellent strength to weight ratio.

Wheel arch tops are only 10cm (4") from the bed to give ample door clearance and feature high grip treads for safe entry and exit from the vehicle being carried. The optional heavy duty wheel straps feature a soft-link that will not damage expensive alloy wheels and can be stowed away in the built-in toolbox.

Mini-skids, to give improved ground clearance, can be quickly and easily slid into position. Fully retained at all times they cannot be lost or stolen and once the vehicle is loaded they simply slide back in place within the rear deck.