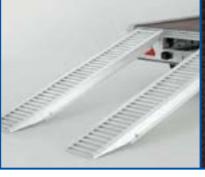

# Perforated Steel Loading Skids

6' long steel loading ramps. A pair of prop stands are included to support the rear of the trailer when loading.
(Beavertail only)

**Lightweight Aluminium Loading Skids** 

6' long aluminium loading ramps. A pair of prop stands are included to support the rear of the trailer when loading. (Beavertail only)

**Lashing Ring** 

Recessed hinged ring providing secure floor level fixing point.