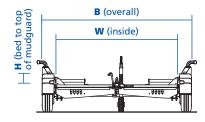

# CT115 & CT136 Standard Dimensions

# A (overall) L (bed length)

| Dimensions in metres  | Α    | В    | С    | D    | L   | w    | Н   | Unladen<br>weight | Gross<br>weight |
|-----------------------|------|------|------|------|-----|------|-----|-------------------|-----------------|
| CT115 (single axle)   | 5.06 | 2.15 | 0.79 | 0.39 | 3.5 | 1.7  | 0.2 | 350kg             | 1400kg          |
| CT136SA (single axle) | 5.56 | 2.3  | 0.79 | 0.39 | 4.0 | 1.86 | 0.2 | 400kg             | 1400kg          |
| CT136TA (twin axle)   | 5.56 | 2.3  | 0.79 | 0.39 | 4.0 | 1.86 | 0.2 | 495kg             | 2000kg          |
| CT136HD (twin axle)   | 5.56 | 2.3  | 0.79 | 0.39 | 4.0 | 1.86 | 0.2 | 500kg             | 2600kg          |