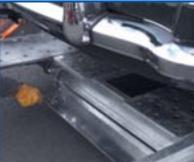

### **Mini Skids**

Retained mini-skids for additional ground clearance, ideal for low clearance vehicles. Skids are kept in place by a steel peg located underneath the rear light clusters.

# Fitted Spare Wheel and Lockable Toolbox

Concealed neatly below the deck level, both are included as standard (optional GM5 winch shown).