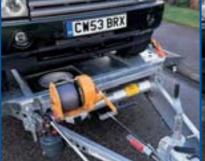

# **Uncoupled Loading**

A special skid under the coupling allows the trailer to be loaded when uncoupled. This avoids overloading the towing vehicle towball when loading heavier vehicles.

# Galvanized Construction & Hydraulic Tilt System

Galvanized steel deck and drawbar constructed from high tensile steel for maximum strength to weight ratio. Quick release fasteners and hydraulic system combine to save valuable time when loading.