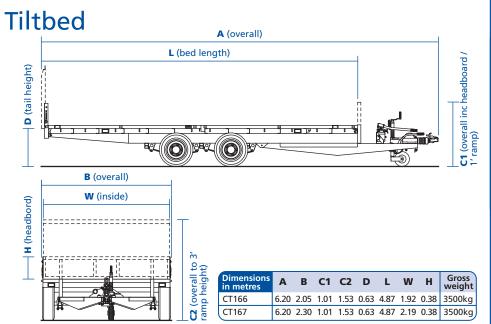

# **Tiltbed** Trailers

For owners of wheeled plant and machinery the Tiltbed is an ideal choice, providing all the benefits of the flatbed range, combined with an easily tilted platform for effortless loading.

There are two size options in the range: 16' long, 6ft' 6" wide and 16' long, 7' 6" wide. Both models offer the maximum gross weight of 3500Kg.

The low tilt angle (approximately 12 degrees) and drop down tail ramp make it easier to drive or winch almost any kind of wheeled vehicle onto the trailer bed. This model is ideally suited to vehicles with differing front to rear wheel track such as specialist ground maintenance equipment and large mowers. A longer (3') loading ramp is also available as an extra cost option to further smooth the transition between the ground and the trailer bed.

# **Beavertail & Tiltbed**Standard Dimensions